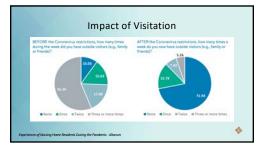

Social-relational model of living with medical and nursing existing in a complementary rather than hierarchical fashion and not driving the rhythms of daily life.

| • | Vhat Was Missing the Most?                                                                                                  |
|---|-----------------------------------------------------------------------------------------------------------------------------|
| T | he Voice of Residents                                                                                                       |
|   | Asking for and including the input of residents in decision-making<br>Asking residents about their comfort with risk-taking |
| • | Asking residents who they wanted to visit them in their home                                                                |
| • | Informing residents of changes in policy and practices AND the why behind them                                              |
| • | Informing residents of the hospitalizations and deaths of their                                                             |
|   | friends and neighbors                                                                                                       |