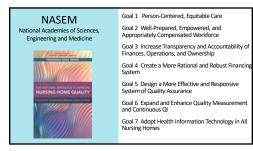

Moving Forward focuses on advancing seven goals outlined in the NASEM report aimed at improving nursing home quality.

Over the next two years, committee members – along with a network of experts, nursing home residents, and the general public – will develop, test and promote action plans that will improve the way the United States finances, delivers, and regulates care in nursing homes.

## Goal #1

Deliver Comprehensive, Person-

Centered, Equitable Care that

Ensures Residents' Health, Quality

of Life, and Safety; Promotes

Autonomy; and Manages Risks

Two Areas of Focus:

## Care planning

Work with nursing home residents, direct care staff, leaders, advocates, state government leaders, and others to test and implement reliable and consistent processes and systems in which resident goals, preferences, and priorities are described and documented on admission and as needed.

## Smaller Environments

Design and document a plan to work with state and federal agencies to construct or update nursing homes to provide smaller, more home-like environments with more private rooms and bathrooms.