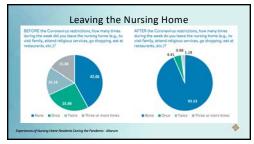

Social-relational model of living with medical and nursing existing in a complementary rather than hierarchical fashion and not driving the rhythms of daily life.

| • | Vhat Was Missing the Most?                                                                                                  |
|---|-----------------------------------------------------------------------------------------------------------------------------|
| T | he Voice of Residents                                                                                                       |
|   | Asking for and including the input of residents in decision-making<br>Asking residents about their comfort with risk-taking |
| • | Asking residents who they wanted to visit them in their home                                                                |
| • | Informing residents of changes in policy and practices AND the why behind them                                              |
| • | Informing residents of the hospitalizations and deaths of their                                                             |
|   | friends and neighbors                                                                                                       |